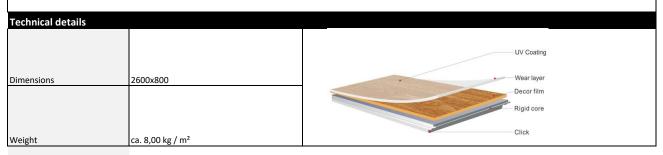

## **Specification Sheet XXL Panels for Walls**

4,0 SPC wall panel



| Classification     |                                              |                      |                                    |
|--------------------|----------------------------------------------|----------------------|------------------------------------|
|                    | Property                                     | Test Method Standard | Review in accordance with Standard |
| حجہ                | 2 long sides Tongue & Groove system          | -                    |                                    |
| B <sub>B</sub> -S1 | Reaction to fire                             | EN 13501-1           | B-s2, d0                           |
|                    | Light stability                              | ISO 105-B02          | ≧ 6                                |
|